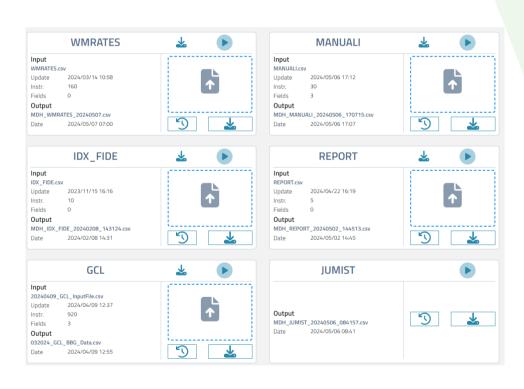

ervice SFTP (Vendor Language) SFTP (Txt, CSV files) API

Query MDH DB in order to find

TOTV ISIN Equivalent

**UPIs** 

Couterparty LEIs

SFTR 6 market data influenced

fields

Short Selling calculations

FRTB basic elements

#### **APPLICATION**

#### Get Customized Bulk daily files

Qualified Investment Firm list
List of all ISIN TOTV and related
underlyings
List of all Counterparty Validated LEI

• • • •

Recover ISIN/UPI data on past deals to respond to Supervisory Authority findings

Full Historical DB available for ESMA (FIRDS/FITRS) FCA (FIRDS/FITRS) ANNA-DSB (ISIN/UPI)

## Surf within the DB via MDH Explorer





## Verify qualified content via dedicated sections of MDH Web Console

SFTR





# Extract data from DB via Excel files



# Extract data from DB via Custom MDH Routine



# Thank you for your attention.

#### Paolo Ciaramellano



www.exfidant.com



Paolo.ciaramellano@exfidant.com



+39 3287386225