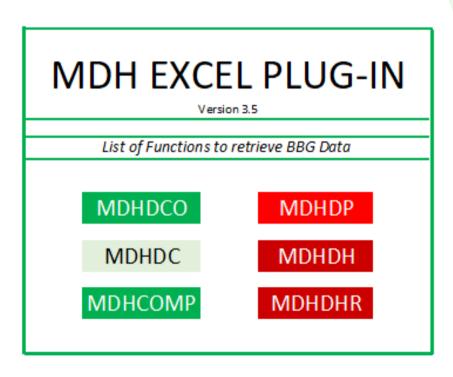

with MDH to collect the Data they need via

Web Service SFTP (Vendor Language) SFTP (Txt, CSV files) API

Query MDH DB in order to find

TOTV ISIN Equivalent

**UPIs** 

Couterparty LEIs

SFTR 6 market data influenced

fields

Short Selling calculations

FRTB basic elements

#### **APPLICATION**

#### Get Customized Bulk daily files

Qualified Investment Firm list
List of all ISIN TOTV and related
underlyings
List of all Counterparty Validated LEI

• • • •

Recover ISIN/UPI data on past deals to respond to Supervisory Authority findings

Full Historical DB available for ESMA (FIRDS/FITRS) FCA (FIRDS/FITRS) ANNA-DSB (ISIN/UPI)

## Surf within the DB via MDH Explorer





## Verify qualified content via dedicated sections of MDH Web Console

SFTR





# Extract data from DB via Excel files



# Extract data from DB via Custom MDH Routine



# Thank you for your attention.

#### Paolo Ciaramellano



www.exfidant.com



Paolo.ciaramellano@exfidant.com



+39 3287386225