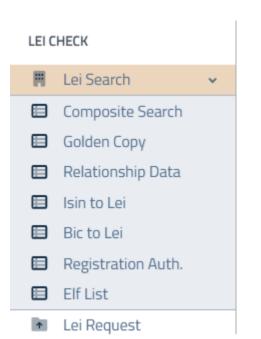

## Surf within the DB via MDH Explorer

## Verify qualified content via dedicated sections of MDH Web Console

SFTR