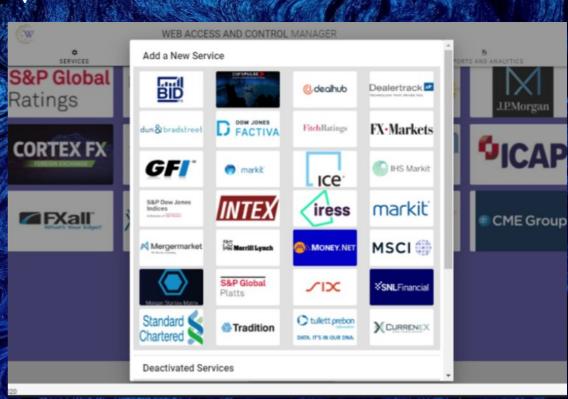

# Web Access Control Manager | Screenshots

▼ Sample of WACM Services Configured

WACM Service Management Console

## Web Access Control Manager (WACM)

Full control of accesses to market data and licensed services through a single sign-on interface