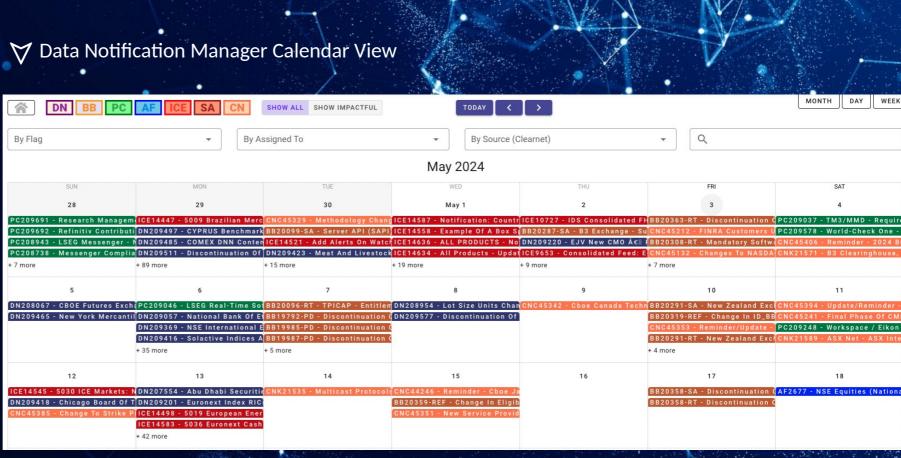

# DATA NOTIFICATION MANAGER

Managing Vendor Notifications with Ease and Accuracy

# Data Notification Manager | Screenshots

▼ The Dashboard - Managing and steering Data Notifications tailored to your organization.

|    |                        |            |            | ← MONTH | H CURRENT MONTH → COPY EXCEL PDF                                                                                   | SYMBOL PE     | PDP PERM          |            |  |
|----|------------------------|------------|------------|---------|--------------------------------------------------------------------------------------------------------------------|---------------|-------------------|------------|--|
| DN | I                      | BB PC A    | ICE CN     | FUTURES | FILTERS RECENT IMPACT SERVICES 13 OF 13 ENTITY 4 OF 4                                                              |               |                   |            |  |
|    |                        | DN#        | Ven Status | Flags   | Title                                                                                                              | Assigned To   | Status            | Issue Date |  |
| ~  | ∨ Effective Date Range |            |            |         |                                                                                                                    |               |                   |            |  |
| >  | вв                     | BB21254-TE |            | 3       | Weekly Terminal Exchanges Notice for 02/28/24                                                                      | Unassigned    | New               | 2024-02-29 |  |
| >  | PC                     | PC208553   |            | R       | TM3/MMD website and feeds modernization                                                                            | Unassigned    | New               | 2023-12-15 |  |
| >  | DN                     | DN208591   | CANCELLED  | S R X   | Shanghai Stock Exchange Service Level 2 - Launch Tick-by-Tick Quotation                                            | Unassigned    | No Users Impacted | 2023-12-11 |  |
| >  | DN                     | DN209506   | TENTATIVE  | SURXT   | NYSE ArcaBook - Addition of new Security Status                                                                    | Unassigned    | New               | 2024-04-02 |  |
| >  | DN                     | DN209522   | TENTATIVE  | SURXI   | NYSE OpenBook - Addition of new Security Status                                                                    | Unassigned    | New               | 2024-04-03 |  |
| >  | DN                     | DN209360   | TENTATIVE  | DSUT    | Discontinuation of MVC Data for ETC and ETN on Datastream                                                          | Unassigned    | New               | 2024-03-13 |  |
| >  | PC                     | PC204518   |            | R       | Refinitiv Data Feed Direct - Shanghai Stock Exchange NGTS FAST SL2 - release 2.1.0                                 | Unassigned    | New               | 2022-08-03 |  |
| >  | DN                     | DN201778   | TENTATIVE  | PSURT   | Ho Chi Minh Stock Exchange â€≣ Exchange Feed Migration to Market Data Distribution System (MDDS).                  | Unassigned    | New               | 2021-09-28 |  |
| >  | DN                     | DN200326   | TENTATIVE  | POSRI   | Hanoi Stock Exchange (Equities Market) â€≣ Exchange Feed Migration to Market Data<br>Distribution System (MDDS)    | Unassigned    | No Users Impacted | 2021-09-10 |  |
| >  | DN                     | DN208486   | TENTATIVE  | PDUSRT  | VIETNAM: Discontinuation of HOSE Page RICs                                                                         | Unassigned    | New               | 2023-11-29 |  |
| >  | DN                     | DN201833   | TENTATIVE  | USRT    | Hanoi Stock Exchange (Derivatives Market) â€≣ Exchange Feed Migration to Market Data<br>Distribution System (MDDS) | Unassigned    | New               | 2021-09-10 |  |
| >  | DN                     | DN208485   | TENTATIVE  | USRXT   | New Zealand's Exchange (NZX) - Introduce Midpoint Trades for Main Board (NZSX) Market                              | Unassigned    | New               | 2023-11-29 |  |
| >  | DN                     | DN207577   | TENTATIVE  | PSRT    | Thailand Futures Exchange (TFEX): Launch of 2 New Currency Futures EUR/THB and JPY/THB                             | Unassigned    | No Users Impacted | 2023-09-06 |  |
| >  | DN                     | DN207743   |            | X       | Swedish Detailed Industry Capacity Utilization Discontinued in Economics                                           | Charles Ledda | Assigned          | 2023-09-11 |  |
| >  | DN                     | DN207344   |            | U X     | Geograin Subchains Display Template Change and Addition of New Description FID 3652                                | Charles Ledda | Assigned          | 2023-08-03 |  |
| >  | DN                     | DN209394   |            | ×       | US Lubik-Matthes Natural Rate of Interest Added to Datastream                                                      | Unassigned    | No Users Impacted | 2024-03-15 |  |
| >  | DN                     | DN209478   |            | ×       | Greek Core Inflation Index Added to Datastream                                                                     | Unassigned    | No Users Impacted | 2024-03-25 |  |