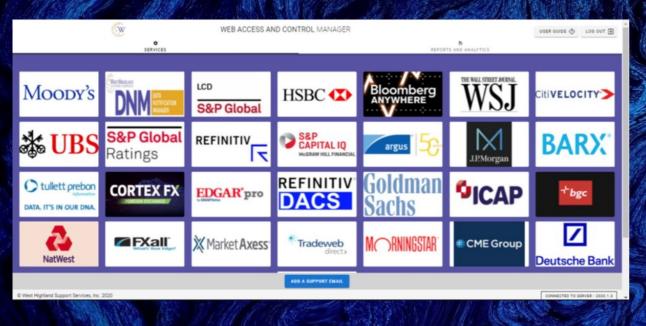

# Web Access Control Manager | Screenshots

▼ Sample of WACM Services Configured

WACM Service Management Console

## Web Access Control Manager (WACM)

Full control of accesses to market data and licensed services through a single sign-on interface